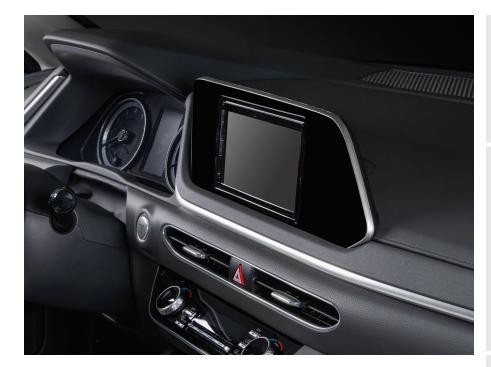

# Hyundai Sonata 2020-2023

Visit MetraOnline.com for more detailed information about the product and up-to-date vehicle specific applications.

- Designed specifically for Pioneer modular 6.8" radios like the DMH-C2550NEX and DMH-C2500NEX. (Refer to the radio manufacturer for current models)
- Painted to match factory with a gloss black face, bright silver trim, and matte black back plate.
  Note – Pioneer extension cable required for installation. Sold separately.