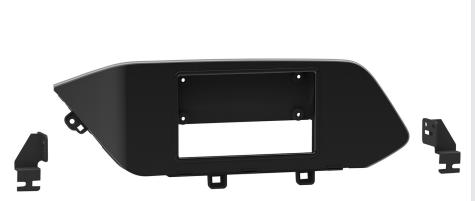

### **KIT COMPONENTS**

- Front panel
- Back panel
- Brackets
- Silver trim
- #8 x 3/8" Phillips screws (7)
- Panel clips (4)