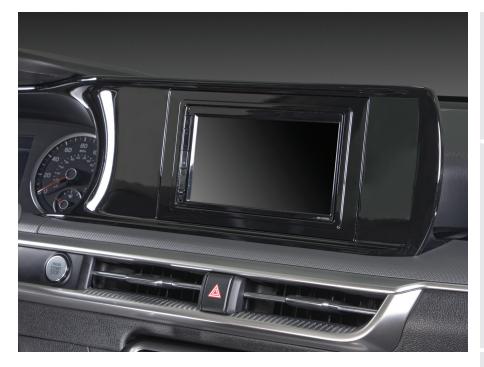

## Kia **K5 2021-Up**

Visit <u>MetraOnline.com</u> for more detailed information about the product and up-to-date vehicle specific applications.

- Designed specifically for Pioneer modular 6.8" radios like the DMH-C2550NEX and DMH-C2500NEX. †
- † Refer to the radio manufacturer for current models
- Both textured and painted gloss black to match the factory finish.