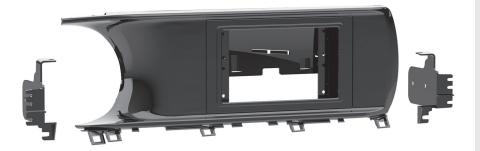

## KIT COMPONENTS

- Front panel
- Back panel
- Radio chassis brackets
- · Radio display brackets
- · Display trim panel
- #8 x 3/8" Phillips screws (4)
- #4 x 3/8" Phillips screws (10)
- Panel clips (4)