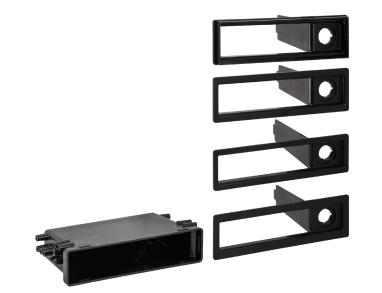

#### **KIT COMPONENTS**

- ISO DIN pocket
- Nissan/Infiniti/Mercury faceplate
- Mitsubishi faceplate
- Subaru faceplate
- Toyota/Lexus faceplate
- (4) #8 x 1/4" Phillips screws
- USB charging socket/cable (not shown)