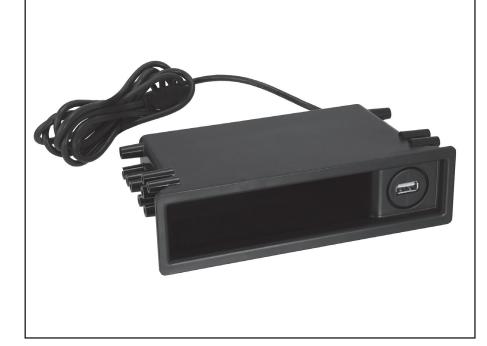

# ISO DIN pocket 1981-2012\*

Infiniti, Lexus, Mercury, Mitsubishi, Nissan, Subaru, Toyota \*Visit MetraOnline.com for up-to-date vehicle specific applications.

U

ISO DIN pocket

USB charging adapter

This kit provides the ability to install an ISO DIN pocket with a built in USB charging adapter using the factory brackets. The pocket has the capacity to hold (3) CD jewel cases. The kit includes (4) faceplates to match specific applications.

#### **KIT COMPONENTS**

- ISO DIN pocket
- Nissan/Infiniti/Mercury faceplate
- Mitsubishi faceplate
- Subaru faceplate
- Toyota/Lexus faceplate
- (4) #8 x 1/4" Phillips screws
- USB charging socket/cable (not shown)