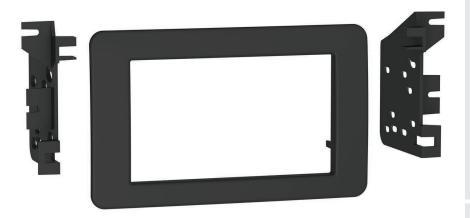

• Textured and painted trim panel designed to cover modifications to the factory dash panel for fitting of a DDIN radio.

## KIT COMPONENTS

- Radio trim panel
- Radio brackets
- Speed clips (4)
- Panel clips (4)
- #10 x 3/4" Phillips screws (4)