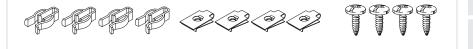

## KIT COMPONENTS

- Radio trim panel
- Radio brackets
- Speed clips (4)
- Panel clips (4)
- #10 x 3/4" Phillips screws (4)