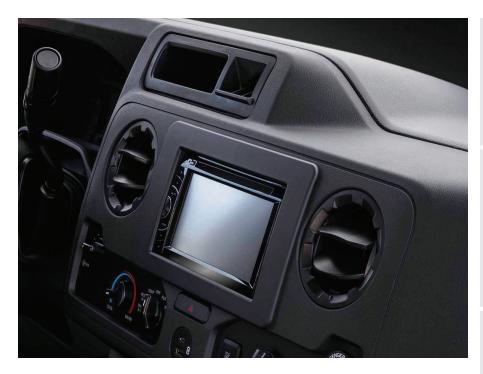

## Ford **E-Series Cutaway 2021**

Visit <u>MetraOnline.com</u> for more detailed information about the product and up-to-date vehicle specific applications.

DDIN brackets provide stable mounting points

Painted gray

• Textured and painted trim panel designed to cover modifications to the factory dash panel for fitting of a DDIN radio.