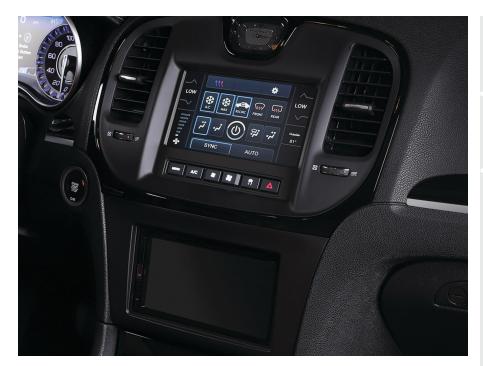

# Chrysler **300 2015-Up**

up-to-date vehicle specific applications.

# **KIT FEATURES**

- ISO DDIN radio provision
- Painted matte black
- 7-inch touchscreen display for climate and personalization
- Includes Axxess interface for climate and steering wheel functions
- Provides accessory power (12-volt 10-amp)
- Retains R.A.P. (retained accessory power)
- Provides NAV outputs (parking brake, reverse, speed sense)
- Retains audio controls on the steering wheel
- · Retains safety chimes
- Retains the factory backup camera
- Retains the factory AUX-IN jack
- Retains balance and fade (Non-amplified models only)
- USB retention (with replacement parts included)
- Micro-B USB updatable