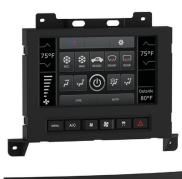

# **KIT FEATURES**

- ISO DDIN radio provision
- Painted matte black
- 7-inch touchscreen display for climate and personalization
- Includes Axxess interface for climate and steering wheel functions
- Provides accessory power (12-volt 10-amp)
- Retains R.A.P. (retained accessory power)
- Provides NAV outputs (parking brake, reverse, speed sense)
- Retains audio controls on the steering wheel
- · Retains safety chimes
- Retains the factory backup camera
- Retains the factory AUX-IN jack
- Retains balance and fade (Non-amplified models only)
- USB retention (with replacement parts included)
- Micro-B USB updatable

### KIT COMPONENTS

- Radio trim panel Radio brackets Panel clips (4)
- 7" touchscreen and button panel
- Phillips screws for radio to dash (4)

Not Shown: • Harnessing

- Antenna adapter
- USB replacement panel