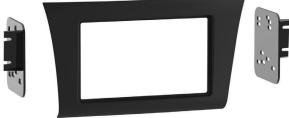

### KIT COMPONENTS

- Radio trim panel Radio brackets Panel clips (4)
- 7" touchscreen and button panel
- Phillips screws for radio to dash (4)

Not Shown: • Harnessing

- Antenna adapter
- USB replacement panel